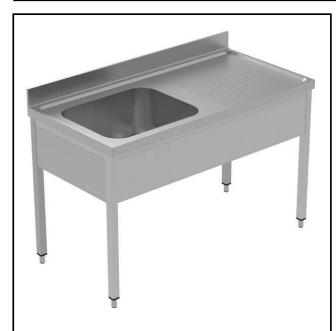

## PLUS - Static Preparation 1400 mm Sink Unit with 1 Bowl and with Shelf - Right drain

| ITEM #  |  |
|---------|--|
| MODEL # |  |
| NAME #  |  |
| SIS #   |  |
| AIA#    |  |

134112 (LSGLG1416D)

Sink Unit with 1 bowl with right-hand drainer and lower shelf, 1400mm

Bowls number 1

Bowl dimensions 600x500xH300

Worktop thickness: 50 mm
Net weight: 41 kg