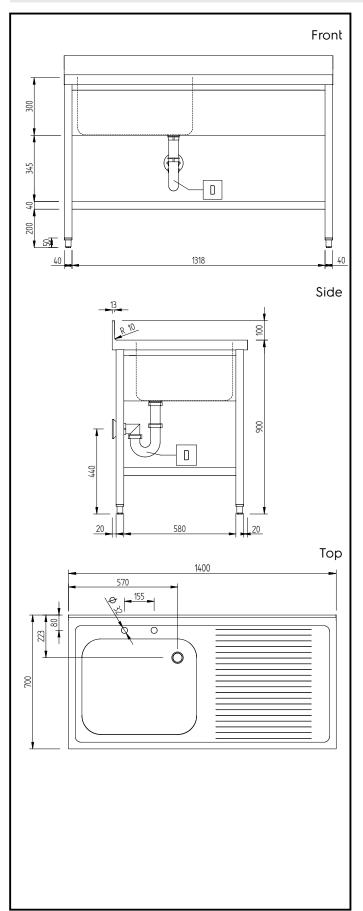

### **Key Information:**

External dimensions, Width:

134112 (LSGLG1416D)1400 mmExternal dimensions, Depth:700 mmExternal dimensions, Height:1000 mmUpstand Dimensions, Height:100 mmUpstand Dimensions, Depth:13 mmUpstand Dimensions, Radius:R=10

Bowls number 1

Bowl dimensions 600x500xH300

Worktop thickness: 50 mm
Net weight: 41 kg